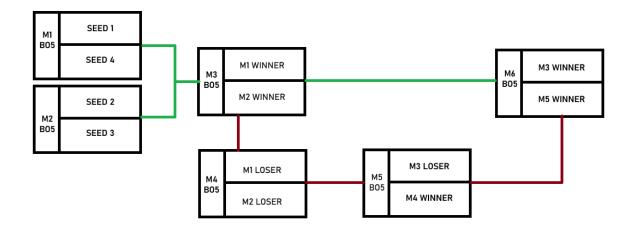

# Seeding

After the double round robin, teams will be seeded depending on their standing.

1st - Seed 1

2nd - Seed 2

3rd - Seed 3

4th - Seed 4

## **Playoffs**

Players will be allocated on the bracket according to the seed previously disclosed: